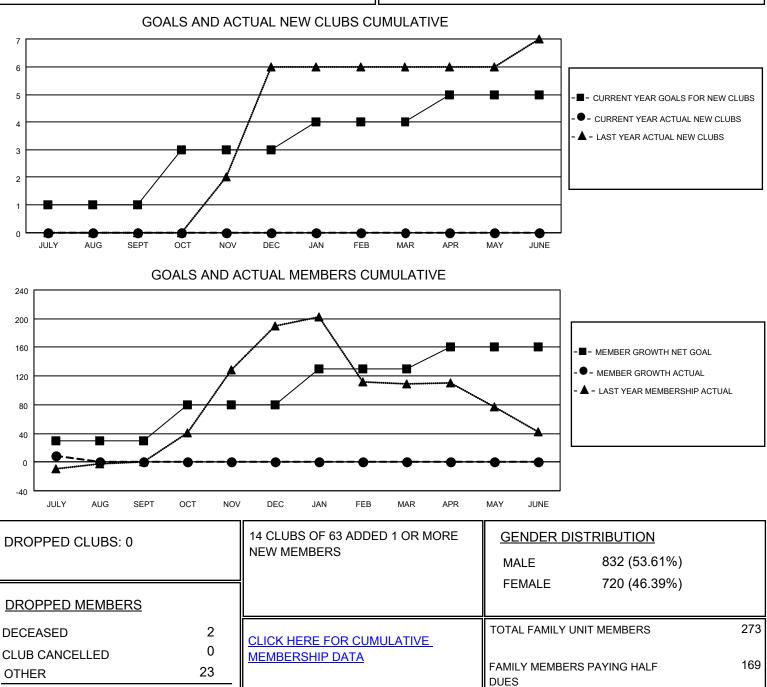

## LOCATION NIGERIA

District 404 A2

Results as of: 7/31/2021

| Clubs                 |               |           |               | Members               |                        |                         |                                                    |
|-----------------------|---------------|-----------|---------------|-----------------------|------------------------|-------------------------|----------------------------------------------------|
| RESULTS FOR 2021-2022 |               |           |               | RESULTS FOR 2021-2022 |                        |                         |                                                    |
| QUARTER               | NEW CLUB GOAL | NEW CLUBS | DROPPED CLUBS | QUARTER               | BER GROWTH NET<br>GOAL | MEMBER GROWTH<br>ACTUAL | DROPPED<br>MEMBERS ACTUAL<br>(including transfers) |
| JULY/AUG/SEPT         | 1             | 0         | 0             | JULY/AUG/SEPT         | 30                     | 39                      | 25                                                 |
| OCT/NOV/DEC           | 2             | 0         | 0             | OCT/NOV/DEC           | 50                     | 0                       | 0                                                  |
| JAN/FEB/MAR           | 1             | 0         | 0             | JAN/FEB/MAR           | 50                     | 0                       | 0                                                  |
| APR/MAY/JUNE          | 1             | 0         | 0             | APR/MAY/JUNE          | 30                     | 0                       | 0                                                  |